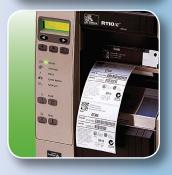

## **Hardware**

Foremost among our line of labeling systems are our pressure-sensitive label printer-applicators and prime label applicators, each engineered to meet the needs of a specific application.

Weber also provides a diverse selection of Zebra-brand label printers and RFID printer-encoders for off-line labeling needs.

In addition, Weber can supply the necessary material handling equipment, including conveyors, equipment stands, carton feeders and much more. Plus our bar code and RFID data capture products can gather information that will ensure accurate product identification and provide real-time inventory management data.