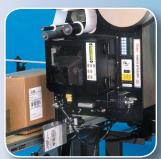

## **Hardware**

Foremost among our line of labeling systems are our pressure-sensitive label printer-applicators and prime label applicators, each engineered to meet the needs of a specific application.

Today's labeling demands often include RFID compliance labeling, so we've developed RFID encode-apply equipment and a unique system that combines smart label printing, encoding and application in a single unit. Both systems also verify proper RFID encoding and reject non-compliant labels before they are applied.