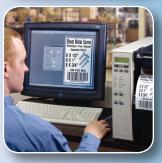

### Software .....

The cornerstone of every Weber labeling system is our exclusive Legitronic® Labeling Software, the most versatile label design, printing and RFID encoding software available anywhere.

This software package eliminates the need to maintain a separate database for label information by providing compatibility with many popular database, word processing and graphic design programs. And remote input capabilities permit direct access from scales, PLCs and other devices.

Legitronic software also is ideal for networks, as well. It efficiently handles multiple systems and shared file support, while a built-in security system restricts use and protects valuable information. The software offers many options and can be custom-designed to complement and help control any operation.