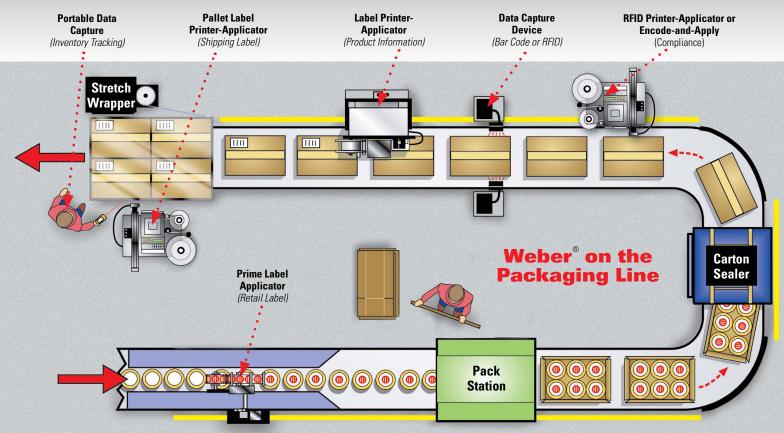

## **Hardware**

Foremost among our line of labeling systems are our pressure-sensitive label printer-applicators and prime label applicators, each engineered to meet the needs of a specific application.

Today's labeling demands often include RFID compliance labeling, so we've developed RFID encode-apply equipment and a unique system that combines smart label printing, encoding and application in a single unit. Both systems also verify proper RFID encoding and reject non-compliant labels before they are applied.

Weber also provides a diverse selection of Zebra-brand label printers and RFID printer-encoders for off-line labeling needs.

In addition, Weber can supply the necessary material handling equipment, including conveyors, equipment stands, carton feeders and much more. Plus our bar code and RFID data capture products can gather information that will ensure accurate product identification and provide real-time inventory management data.