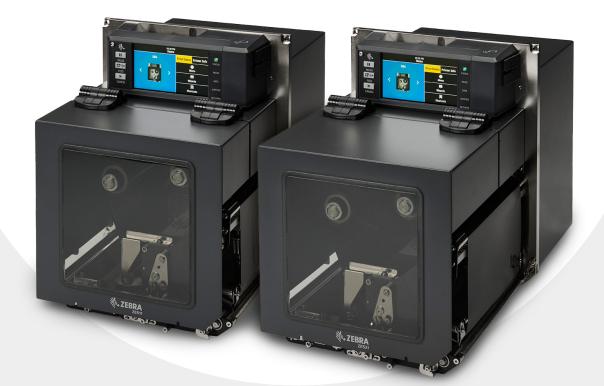

# Push the Limits of Your **Print-and-Apply System**

### Today and Tomorrow, with Zebra's ZE511 and ZE521 Print Engines

Consumer demand is growing, while timelines are shrinking. And, good workers are in short supply. See how the right print engine can help you save time, money and keep your lines moving forward...faster, smarter, without interruption. Achieve it with Zebra's ZE511 and ZE521.

## **Experience Premium**, **Performance Printing Today:**

Easy to integrate, use, manage

and secure

Expedited maintenance to keep lines operational

Premium print resolution up to 600 dpi\*

Purpose-built to handle the most demanding environments

## **Ready to Meet Your Business Needs Tomorrow:**

Rugged construction for years of 24/7/365 demanding use

Open internal communication slot

Field-installable wireless connectivity

Evolving Print DNA toolset for expanding capabilities

# **Premium Performance to Drive Production Lines Today**

Ready to evolve with your business needs tomorrow