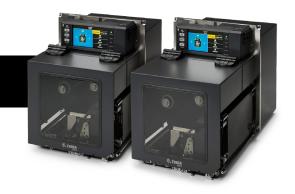

## You need equipment that delivers beyond durability. Get it with Zebra's ZE511 and ZE521.

touch display

Connect with multiple

Manage onsite or remotely

communication options

## Push the limits. A Zebra print engine won't let you down.

Weber Packaging Solutions Inc 711 W. Algonquin Rd, Arlington Heights, Illinois, 60005, United States https://www.weberpackaging.com 8473648500